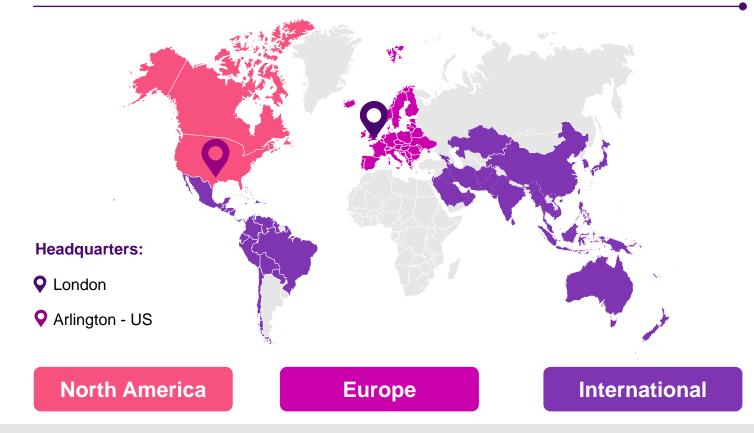

#### **Overview**

We have **46,000** employees Serving more than 140+ countries and markets

Revenue \$8.9 billion

#### We work with

449 of the Fortune Global 500

93 of the FTSE 100

and thousands of non-Fortunelisted companies

#### 3 Geographies

1 Overview

4 TMT

- 2 Business segments
- 5 Geographies

© 2023 WTW. Proprietary and confidential. For WTW and WTW client use only.

- **Global Marine and Aviation Experience**
- 6 Values