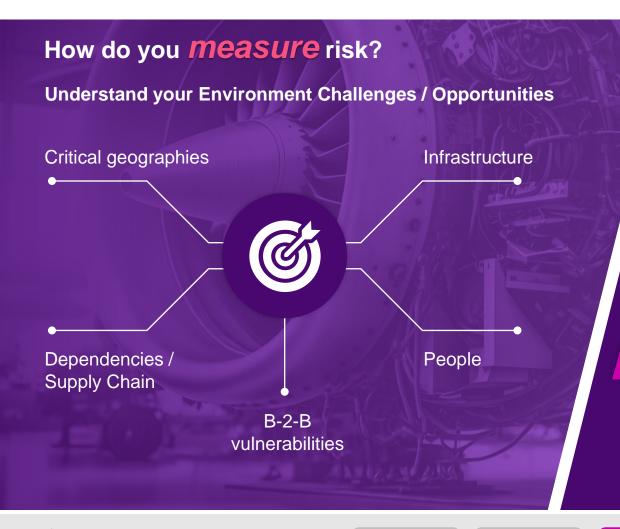

Understanding and Mitigating the Evolving Risk

Understanding and Mitigating the Evolving Risk

Understanding and Mitigating the Evolving Risk